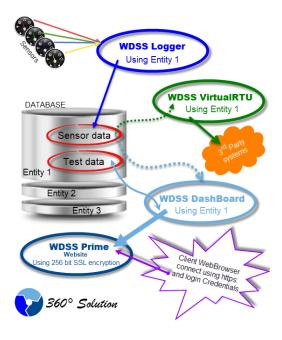

### 360° Solution

When used as a whole, WDS Solutions' software portfolio can create a great increase of value for your organization and your clients. We have streamlined the data acquisition process to allow you to use fewer resources to extract higher quality data. Our reporting capabilities produce professional and fully customizable reports in a fraction of the time.

From wellhead to final reports, WDS Solutions has you covered.

WDSS DashBoard can quickly and easily generate detailed plots and worksheets for data analytics and create professional quality reports.

WDSS DashBoard is capable of realtime data acquisition when used in conjunction with WDSS Logger to connect to any surface or subsurface instrumentation.

Stream data in real-time from WDSS DashBoard to WDSS Prime to monitor tests in real-time. Your clients can securely monitor ongoing tests in real time from the comfort of their home or office.

Using 256-bit encryption, WDSS Prime is a secure method of transferring your data from the well to your office. Using secure login credentials, you can monitor your test data in real-time using a PC, smartphone, and tablet.